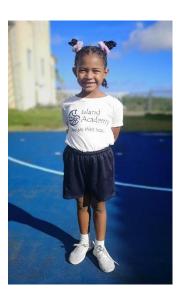

#### Normal uniform:

Students can wear navy blue dress shorts with a belt, or a navy blue skirt/skort. Skirts and shorts should come to 2 inches above the knee or longer.

Students can wear an Island Academy polo shirt, or a button down plain white shirt. Both boys and girls can wear either.

Students should wear black, polishable shoes. Students can wear either black or white socks.