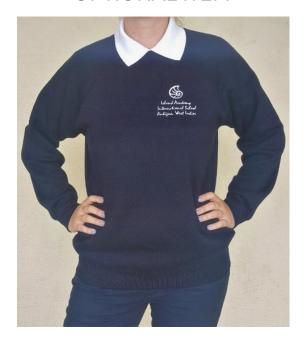

e or longer. Island Academy white PE t-shirt.

Sneakers/trainers with white or black socks.

**Optional Items**: IA navy blue sweater.

#### **Details:**

Jewelry is not permitted at Island Academy. Students are permitted to wear a watch (not smart), and one pair of plain stud earrings in their ears.

Nail polish of any kind is not permitted.

Hair must be tied up. Accessories must be functional, not aesthetic, and should not protrude from the head (e.g. large bows or headbands with attachments).

All uniforms (with the exception of ties, caps and sweaters) are available at Happy Kids on Market St. in St. Johns 462-1152.

IA sweaters and IA caps are available for purchase at reception.

Child sweaters EC \$80 - Adult sweaters EC\$100









# **ACCEPTABLE SHOES**



# **OPTIONAL ITEM**