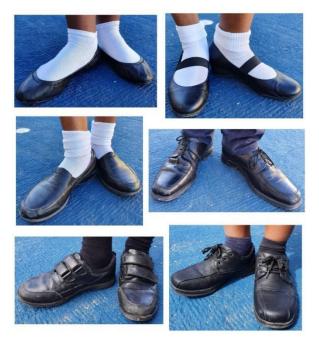

# **ACCEPTABLE SHOES**

Students should wear black, polishable shoes. Students can wear either black or white socks.