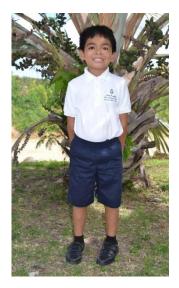

#### Normal uniform:

Students can wear navy blue dress shorts with a belt, or a navy blue skirt/skort. Skirts and shorts should come to 2 inches above the knee or longer.

Students can wear an Island Academy polo shirt, or a button down plain white shirt. Both boys and girls can wear either.

Students should wear black, polishable shoes. Students can wear either black or white socks.